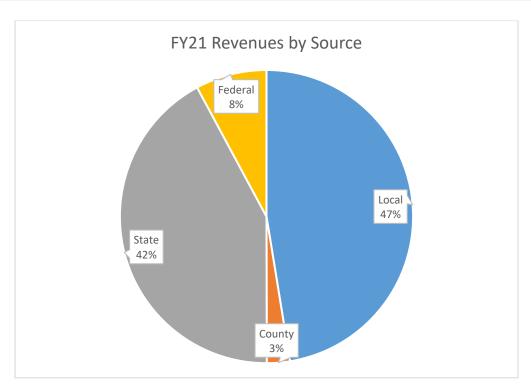

|         | TOTAL REVENUE BY SOURCE |            |            |            |            |            |            |            |                        |  |  |  |  |
|---------|-------------------------|------------|------------|------------|------------|------------|------------|------------|------------------------|--|--|--|--|
|         | 2013-14                 | 2014-15    | 2015-16    | 2016-17    | 2017-18    | 2018-19    | 2019-20    | 2020-21    | % Change<br>from Prior |  |  |  |  |
|         | Actual                  | Actual     | Actual     | Actual     | Actual     | Actual     | Budgeted   | Budgeted   | Year                   |  |  |  |  |
| Local   | 15,239,712              | 15,770,761 | 16,894,465 | 16,799,004 | 16,888,953 | 17,195,907 | 17,343,907 | 17,077,341 | -1.54                  |  |  |  |  |
| County  | 1,005,981               | 981,068    | 978,285    | 1,098,904  | 1,022,729  | 901,387    | 959,000    | 912,468    | -4.85                  |  |  |  |  |
| State   | 13,457,602              | 14,082,276 | 15,982,806 | 15,574,801 | 15,733,756 | 15,841,382 | 16,111,585 | 15,186,592 | -5.74                  |  |  |  |  |
| Federal | 2,218,910               | 2,652,098  | 2,317,253  | 3,452,636  | 2,619,050  | 2,722,098  | 2,683,380  | 2,824,619  | 5.26                   |  |  |  |  |
| Other   | 6,116,034               | 10,030,064 | 10,008,511 | 111,600    | 5,454,373  | 3,093      | 0          | 0          | 0                      |  |  |  |  |
| TOTAL   | 38,038,238              | 43,516,268 | 46,181,319 | 37,036,946 | 41,718,860 | 36,663,867 | 37,097,872 | 36,001,021 |                        |  |  |  |  |

#### Revenues By Source Expenditures By Fund All Funds

|                        | 2015-16    | 2016-17    | 2017-18     | 2018-19     | 2019-20    | 2020-21    | % Change           |
|------------------------|------------|------------|-------------|-------------|------------|------------|--------------------|
|                        | Actual     | Actual     | Actual      | Actual      | Budgeted   | Budgeted   | from Prior<br>Year |
| Revenues:              |            |            |             |             |            |            |                    |
| Local                  | 16,894,465 | 16,799,004 | 16,888,953  | 17,195,907  | 17,343,907 | 17,077,341 | -1.54              |
| County                 | 978,285    | 1,098,904  | 1,022,729   | 901,387     | 959,000    | 912,468    | -4.85              |
| State                  | 15,982,806 | 15,574,801 | 15,733,756  | 15,841,382  | 16,111,585 | 15,186,592 | -5.74              |
| Federal                | 2,317,253  | 3,452,636  | 2,619,050   | 2,722,098   | 2,683,380  | 2,824,619  | 5.26               |
| Other                  | 10,008,511 | 111,600    | 5,454,373   | 3,093       | 0          | 0          | 0.00               |
| Total Revenues:        | 46,181,319 | 37,036,946 | 41,718,860  | 36,663,867  | 37,097,872 | 36,001,020 | -2.96              |
| Expenditures:          |            |            |             |             |            |            |                    |
| General Fund           | 13,348,460 | 13,846,268 | 13,635,963  | 14,494,244  | 14,257,629 | 13,638,465 | -4.34              |
| Teachers' Fund         | 18,508,302 | 18,409,671 | 19,154,874  | 20,436,545  | 20,525,092 | 19,810,595 | -3.48              |
| Debt Service           | 11,912,084 | 1,405,193  | 1,780,349   | 1,731,632   | 1,755,000  | 1,555,000  | -11.40             |
| Capital Projects       | 1,312,447  | 3,426,756  | 10,427,795  | 1,844,110   | 1,509,821  | 1,058,820  | -29.87             |
| Total Expenses:        | 45,081,293 | 37,087,888 | 44,998,981  | 38,506,531  | 38,047,542 | 36,062,880 | -5.22              |
| Yearly Increase        | 1,100,026  | (50,942)   | (3,280,121) | (1,842,664) | (949,670)  | (61,860)   |                    |
| (Decrease)             | 1,100,020  | (30,942)   | (3,280,121) | (1,842,004) | (949,070)  | (01,800)   |                    |
| Fund Balance - July 1  | 19,306,597 | 20,406,623 | 20,355,681  | 17,075,560  | 15,232,896 | 14,283,226 | -6.23              |
| Fund Balance - June 30 | 20,406,623 | 20,355,681 | 17,075,560  | 15,232,896  | 14,283,226 | 14,221,366 | -0.43              |

### Revenues by Source Expenditures by Object All Funds

|                           | 2015-16    | 2016-17    | 2017-18     | 2018-19     | 2019-20    | 2020-21    | % Change           |
|---------------------------|------------|------------|-------------|-------------|------------|------------|--------------------|
|                           | Actual     | Actual     | Actual      | Actual      | Budgeted   | Budgeted   | from Prior<br>Year |
| Revenues:                 |            |            |             |             |            |            |                    |
| Local                     | 16,894,465 | 16,799,004 | 16,888,953  | 17,195,907  | 17,343,907 | 17,077,341 | -1.54              |
| County                    | 978,285    | 1,098,904  | 1,022,729   | 901,387     | 959,000    | 912,468    | -4.85              |
| State                     | 15,982,806 | 15,574,801 | 15,733,756  | 15,841,382  | 16,111,555 | 15,186,592 | -5.74              |
| Federal                   | 2,317,253  | 3,452,636  | 2,619,050   | 2,722,098   | 2,683,380  | 2,824,619  | 5.26               |
| Other                     | 10,008,511 | 111,600    | 5,454,373   | 3,093       | 0          | 0          | 0.00               |
| Total Revenues:           | 46,181,319 | 37,036,946 | 41,718,860  | 36,663,867  | 37,097,842 | 36,001,020 | -2.96              |
| Expenditures:             |            |            |             |             |            |            |                    |
| Salaries                  | 18,498,365 | 18,951,753 | 19,168,637  | 20,334,704  | 20,746,565 | 20,239,957 | -2.44              |
| Benefits                  | 6,659,273  | 6,572,503  | 6,688,258   | 6,757,520   | 6,968,840  | 6,586,861  | -5.48              |
| Purchased Services        | 3,174,593  | 3,185,381  | 3,300,097   | 3,863,408   | 3,689,855  | 3,318,181  | -10.07             |
| Supplies                  | 3,524,531  | 3,546,302  | 3,633,845   | 3,975,157   | 3,377,462  | 3,304,061  | -2.17              |
| Capital Outlay            | 581,686    | 2,656,799  | 9,624,311   | 1,173,517   | 1,364,259  | 906,820    | -33.53             |
| Other                     | 730,761    | -          | -           | -           | -          | -          |                    |
| Debt Service              | 11,912,084 | 2,175,150  | 2,583,833   | 2,767,130   | 1,900,562  | 1,707,000  | -10.18             |
| Total Expenses:           | 45,081,293 | 37,087,888 | 44,998,981  | 38,871,436  | 38,047,543 | 36,062,880 | -5.22              |
| Yearly Increase(Decrease) | 1,100,027  | (50,943)   | (3,280,121) | (2,207,569) | (949,701)  | -61,859    |                    |
| Fund Balance - July 1     | 19,306,597 | 20,406,624 | 20,355,681  | 17,075,560  | 14,867,991 | 13,918,290 | -6.39              |
| Fund Balance - June 30    | 20,406,624 | 20,355,681 | 17,075,560  | 14,867,991  | 13,918,290 | 13,856,431 | -0.44              |