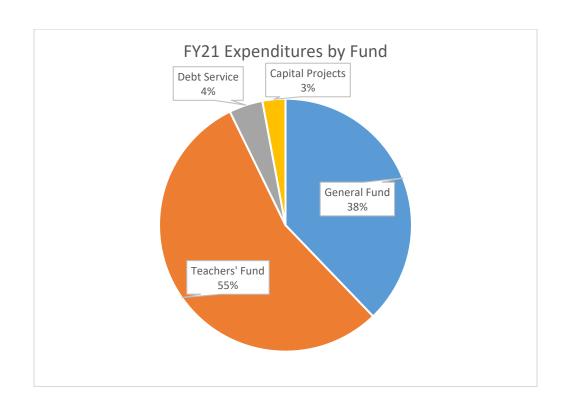

|                  | TOTAL EXPENDITURE BY FUND |            |            |            |            |            |            |            |                        |  |  |  |  |  |
|------------------|---------------------------|------------|------------|------------|------------|------------|------------|------------|------------------------|--|--|--|--|--|
|                  | 2013-14                   | 2014-15    | 2015-16    | 2016-17    | 2017-18    | 2018-19    | 2019-20    | 2020-21    | % Change<br>from Prior |  |  |  |  |  |
|                  | Actual                    | Actual     | Actual     | Actual     | Actual     | Actual     | Budgeted   | Budgeted   | Year                   |  |  |  |  |  |
| General Fund     | 11,430,019                | 12,275,592 | 13,348,460 | 13,846,268 | 13,635,963 | 14,494,244 | 14,257,629 | 13,638,465 | -4.34                  |  |  |  |  |  |
| Teachers' Fund   | 16,092,217                | 17,106,256 | 18,508,302 | 18,409,671 | 19,154,874 | 20,436,545 | 20,525,092 | 19,810,595 | -3.48                  |  |  |  |  |  |
| Debt Service     | 7,792,560                 | 1,833,229  | 11,912,084 | 1,405,193  | 1,780,349  | 1,731,632  | 1,755,000  | 1,555,000  | -11.40                 |  |  |  |  |  |
| Capital Projects | 3,036,463                 | 2,222,281  | 1,312,447  | 3,426,756  | 10,427,795 | 1,844,110  | 1,509,821  | 1,058,820  | -29.87                 |  |  |  |  |  |
| TOTAL            | 38,351,259                | 33,437,359 | 45,081,293 | 37,087,888 | 44,998,981 | 38,506,531 | 38,047,542 | 36,062,880 |                        |  |  |  |  |  |

#### Revenues By Source Expenditures By Fund All Funds

|                        | 2015-16    | 2016-17    | 2017-18     | 2018-19     | 2019-20    | 2020-21    | % Change           |
|------------------------|------------|------------|-------------|-------------|------------|------------|--------------------|
|                        | Actual     | Actual     | Actual      | Actual      | Budgeted   | Budgeted   | from Prior<br>Year |
| Revenues:              |            |            |             |             |            |            |                    |
| Local                  | 16,894,465 | 16,799,004 | 16,888,953  | 17,195,907  | 17,343,907 | 17,077,341 | -1.54              |
| County                 | 978,285    | 1,098,904  | 1,022,729   | 901,387     | 959,000    | 912,468    | -4.85              |
| State                  | 15,982,806 | 15,574,801 | 15,733,756  | 15,841,382  | 16,111,585 | 15,186,592 | -5.74              |
| Federal                | 2,317,253  | 3,452,636  | 2,619,050   | 2,722,098   | 2,683,380  | 2,824,619  | 5.26               |
| Other                  | 10,008,511 | 111,600    | 5,454,373   | 3,093       | 0          | 0          | 0.00               |
| Total Revenues:        | 46,181,319 | 37,036,946 | 41,718,860  | 36,663,867  | 37,097,872 | 36,001,020 | -2.96              |
| Expenditures:          |            |            |             |             |            |            |                    |
| General Fund           | 13,348,460 | 13,846,268 | 13,635,963  | 14,494,244  | 14,257,629 | 13,638,465 | -4.34              |
| Teachers' Fund         | 18,508,302 | 18,409,671 | 19,154,874  | 20,436,545  | 20,525,092 | 19,810,595 | -3.48              |
| Debt Service           | 11,912,084 | 1,405,193  | 1,780,349   | 1,731,632   | 1,755,000  | 1,555,000  | -11.40             |
| Capital Projects       | 1,312,447  | 3,426,756  | 10,427,795  | 1,844,110   | 1,509,821  | 1,058,820  | -29.87             |
| Total Expenses:        | 45,081,293 | 37,087,888 | 44,998,981  | 38,506,531  | 38,047,542 | 36,062,880 | -5.22              |
| Yearly Increase        | 1,100,026  | (50,942)   | (3,280,121) | (1,842,664) | (949,670)  | (61,860)   |                    |
| (Decrease)             | 1,100,020  | (30,942)   | (3,280,121) | (1,842,004) | (949,070)  | (01,800)   |                    |
| Fund Balance - July 1  | 19,306,597 | 20,406,623 | 20,355,681  | 17,075,560  | 15,232,896 | 14,283,226 | -6.23              |
| Fund Balance - June 30 | 20,406,623 | 20,355,681 | 17,075,560  | 15,232,896  | 14,283,226 | 14,221,366 | -0.43              |

### Revenues by Source Expenditures by Object All Funds

|                           | 2015-16    | 2016-17    | 2017-18     | 2018-19     | 2019-20    | 2020-21    | % Change           |
|---------------------------|------------|------------|-------------|-------------|------------|------------|--------------------|
|                           | Actual     | Actual     | Actual      | Actual      | Budgeted   | Budgeted   | from Prior<br>Year |
| Revenues:                 |            |            |             |             |            |            |                    |
| Local                     | 16,894,465 | 16,799,004 | 16,888,953  | 17,195,907  | 17,343,907 | 17,077,341 | -1.54              |
| County                    | 978,285    | 1,098,904  | 1,022,729   | 901,387     | 959,000    | 912,468    | -4.85              |
| State                     | 15,982,806 | 15,574,801 | 15,733,756  | 15,841,382  | 16,111,555 | 15,186,592 | -5.74              |
| Federal                   | 2,317,253  | 3,452,636  | 2,619,050   | 2,722,098   | 2,683,380  | 2,824,619  | 5.26               |
| Other                     | 10,008,511 | 111,600    | 5,454,373   | 3,093       | 0          | 0          | 0.00               |
| Total Revenues:           | 46,181,319 | 37,036,946 | 41,718,860  | 36,663,867  | 37,097,842 | 36,001,020 | -2.96              |
| Expenditures:             |            |            |             |             |            |            |                    |
| Salaries                  | 18,498,365 | 18,951,753 | 19,168,637  | 20,334,704  | 20,746,565 | 20,239,957 | -2.44              |
| Benefits                  | 6,659,273  | 6,572,503  | 6,688,258   | 6,757,520   | 6,968,840  | 6,586,861  | -5.48              |
| Purchased Services        | 3,174,593  | 3,185,381  | 3,300,097   | 3,863,408   | 3,689,855  | 3,318,181  | -10.07             |
| Supplies                  | 3,524,531  | 3,546,302  | 3,633,845   | 3,975,157   | 3,377,462  | 3,304,061  | -2.17              |
| Capital Outlay            | 581,686    | 2,656,799  | 9,624,311   | 1,173,517   | 1,364,259  | 906,820    | -33.53             |
| Other                     | 730,761    | -          | -           | -           | -          | -          |                    |
| Debt Service              | 11,912,084 | 2,175,150  | 2,583,833   | 2,767,130   | 1,900,562  | 1,707,000  | -10.18             |
| Total Expenses:           | 45,081,293 | 37,087,888 | 44,998,981  | 38,871,436  | 38,047,543 | 36,062,880 | -5.22              |
| Yearly Increase(Decrease) | 1,100,027  | (50,943)   | (3,280,121) | (2,207,569) | (949,701)  | -61,859    |                    |
| Fund Balance - July 1     | 19,306,597 | 20,406,624 | 20,355,681  | 17,075,560  | 14,867,991 | 13,918,290 | -6.39              |
| Fund Balance - June 30    | 20,406,624 | 20,355,681 | 17,075,560  | 14,867,991  | 13,918,290 | 13,856,431 | -0.44              |